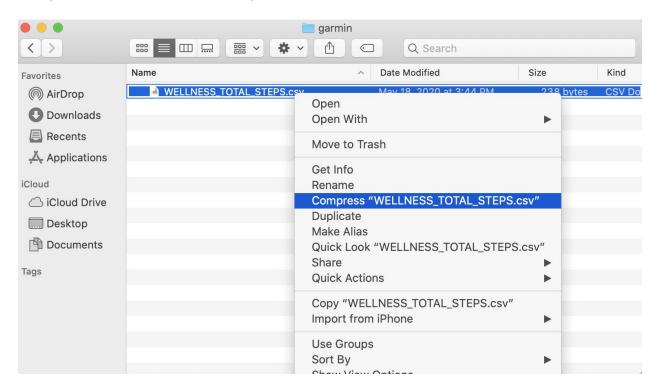

7. Once you see a graph displaying the past 12 months, click on the **Export** button in the upper right corner.

8. Open your downloads folder and navigate to the WELLNESS\_TOTAL\_STEPS.csv. Compress the file to create a .zip version.