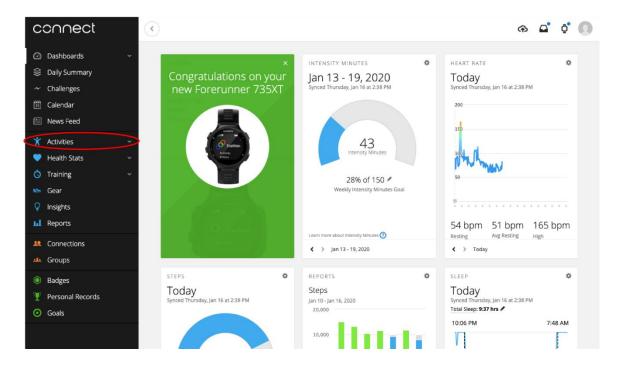

2. Click the **Arrow Icon** in the upper left corner to expand the Navigation Bar if it is not already expanded.

3. Once expanded, please click on Activities from the side bar menu.

4. This will prompt a dropdown menu under Activities to appear. Please click on **Steps** from the dropdown menu.