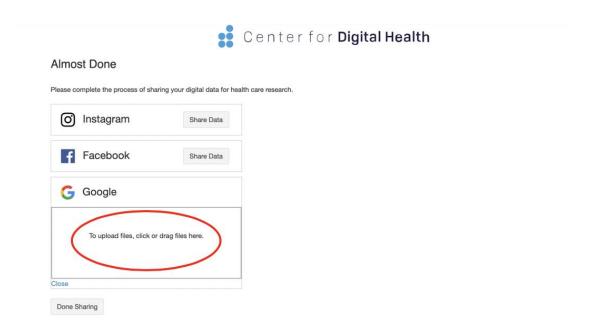

socialshare?activity=<number>&survey=<number>). Click **Upload Data** next to the Google icon.

10. A box should appear below. Please click on the box.

11. A drop down of your local files should appear. Please navigate to the **Downloads** folder and select the **WELLNESS\_TOTAL\_STEPS.zip** file. Once it is selected, please click **Open**.