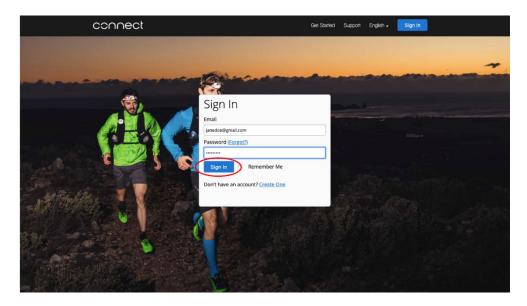

## **Export process:**

1. Go to <a href="https://connect.garmin.com/signin/">https://connect.garmin.com/signin/</a> on a desktop or laptop computer and enter the email and password associated with your account.