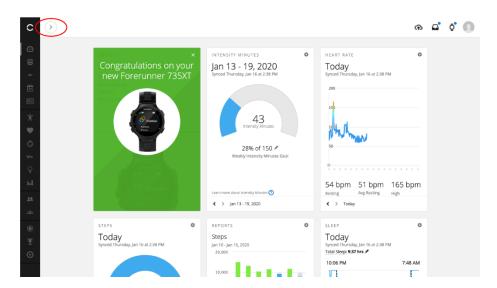

2. Click the **Arrow Icon** in the upper left corner to expand the Navigation Bar if it is not already expanded.

3. Once expanded, please click on Activities from the side bar menu.

4. This will prompt a dropdown menu under Activities to appear. Please click on **Steps** from the dropdown menu.