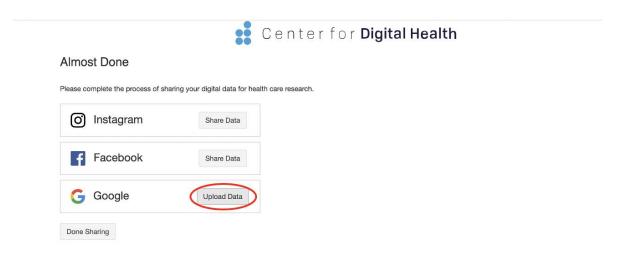

9. Return to the Center for Digital Health Donate Your Data webpage (the link in the email that you received from our research team; it should look similar to this: https://donate.centerfordigitalhealth.upenn.edu/

socialshare?activity=<number>&survey=<number>). Click **Upload Data** next to the Google icon.

10. A box should appear below. Please click on the box.

11. A drop down of your local files should appear. Please navigate to the **Downloads** folder and select the **WELLNESS\_TOTAL\_STEPS.zip** file. Once it is selected, please click **Open**.