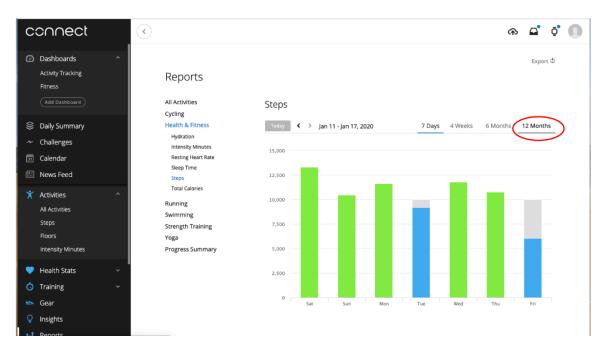

5. At the top right of the steps visual for the current day, you will see a small bar graph icon indicating Reports. Please click on this **bar graph icon**.

6. The default page for the Steps report page will be a graph of the past 7 days. Please click on 12 Months in the righthand corner of the graph.

7. Once you see a graph displaying the past 12 months, click on the **Export** button in the upper right corner.

8. Open your downloads folder and navigate to the WELLNESS\_TOTAL\_STEPS.csv. Compress the file to create a .zip version.