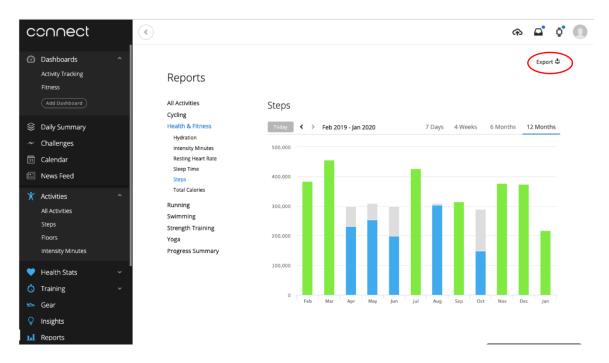

7. Once you see a graph displaying the past 12 months, click on the **Export** button in the upper right corner.

8. Open your downloads folder and navigate to the WELLNESS\_TOTAL\_STEPS.csv. Compress the file to create a .zip version.