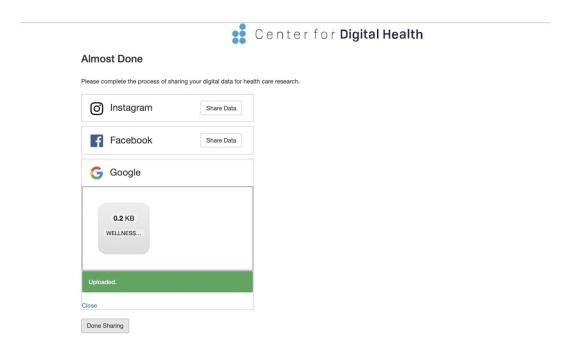

12. You should then see the '.zip' file uploaded in the box below the Google icon.

13. **NOTE**: You must complete upload of social media and google data before click **Done Sharing** to be eligible to receive the \$50 compensation. Please continue with social media and google data upload processes if you have not done so already.