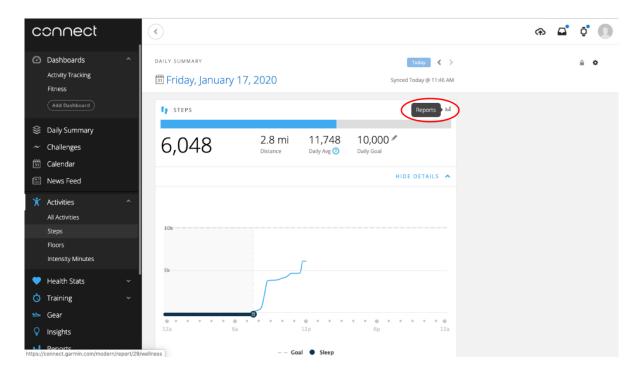

2. Click the **Arrow Icon** in the upper left corner to expand the Navigation Bar if it is not already expanded.

3. Once expanded, please click on Activities from the side bar menu.

4. This will prompt a dropdown menu under Activities to appear. Please click on **Steps** from the dropdown menu.

5. At the top right of the steps visual for the current day, you will see a small bar graph icon indicating Reports. Please click on this **bar graph icon**.

6. The default page for the Steps report page will be a graph of the past 7 days. Please click on 12 Months in the righthand corner of the graph.