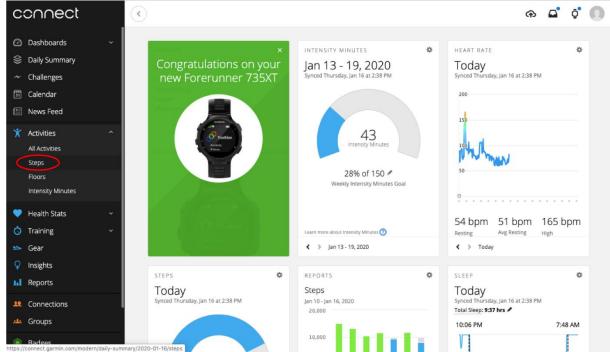

2. Click the **Arrow Icon** in the upper left corner to expand the Navigation Bar if it is not already expanded.

3. Once expanded, please click on Activities from the side bar menu.

4. This will prompt a dropdown menu under Activities to appear. Please click on **Steps** from the dropdown menu.