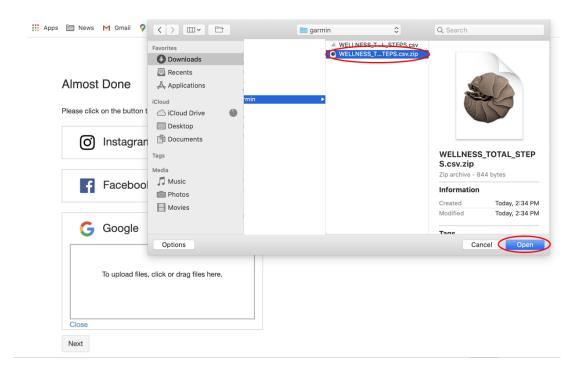

socialshare?activity=<number>&survey=<number>). Click **Upload Data** next to the Google icon.

10. A box should appear below. Please click on the box.

11. A drop down of your local files should appear. Please navigate to the **Downloads** folder and select the **WELLNESS\_TOTAL\_STEPS.zip** file. Once it is selected, please click **Open**.