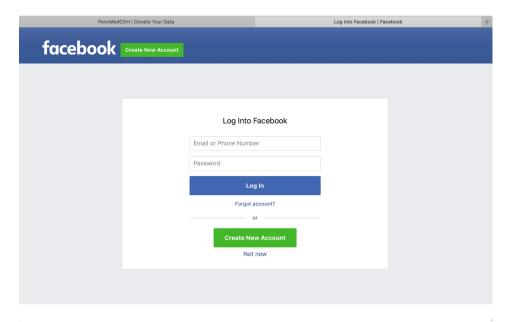

ii. If you are **not currently logged in to Facebook** on this web browser, a login page will appear. Please enter your Facebook username and password and click **Log In**.

| Log Into Facebook     |
|-----------------------|
| Email or Phone Number |
| Password              |
| Log In                |
| Forgot account?       |
| or —                  |
| Create New Account    |
| Not now               |