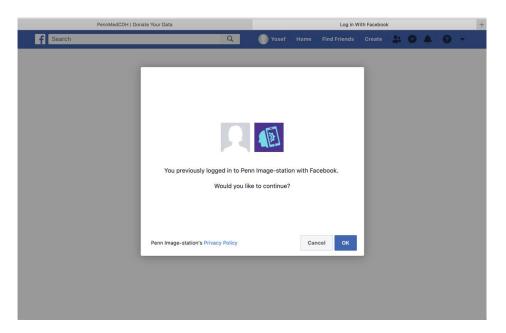

Upon successful login, the following page will appear. Skip to <a href="this step">this step</a>.

- b. If you are using a Safari web browser:
  - i. If you are already logged in to Facebook on this web browser, the following page will appear. Please click **OK**.