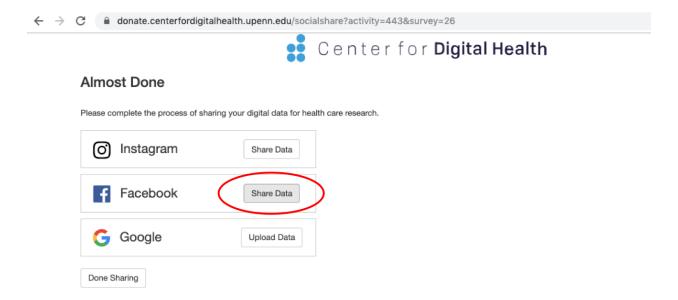

## **Export process:**

1. On the last page of the participant survey (also found in the unique link emailed to you by our research team), please click the **Share Data** button next to Facebook

- 2. A new webpage will open up in a separate tab.
  - a. If you are using a Firefox or Chrome web browser:
    - i. If you are **already logged in to Facebook** on this web browser, the following page will appear. Skip to this step.