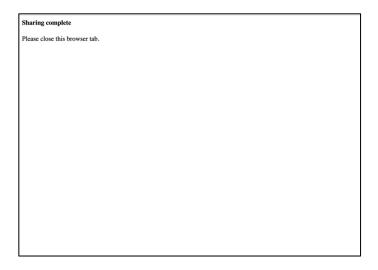

You will then be taken to the following web page. Skip to  $\underline{\text{this}}$   $\underline{\text{step}}$ .

ii. If you are **not currently logged in to Facebook** on this web browser, a login page will appear. Please enter your Facebook username and password and click **Log In**.

Upon successful login, you will be taken to the following page. Please click **OK**.

You will then be taken to the following web page.

3. Return to the Center for Digital Health Donate Your Data webpage tab (likely the tab to the left of the one currently open). Click the refresh button.