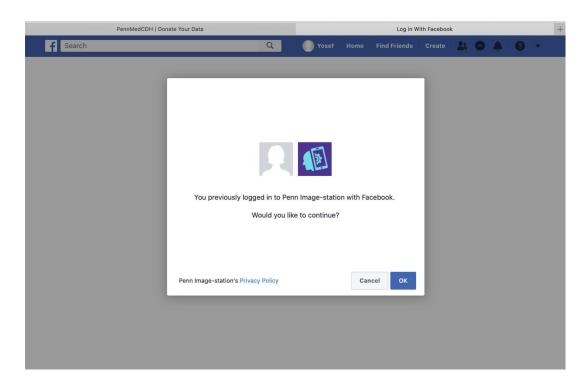

Upon successful login, the following page will appear. Skip to <a href="this step">this step</a>.

- b. If you are using a Safari web browser:
  - i. If you are already logged in to Facebook on this web browser, the following page will appear. Please click **OK**.

You will then be taken to the following web page. Skip to  $\underline{\text{this}}$   $\underline{\text{step}}$ .

ii. If you are **not currently logged in to Facebook** on this web browser, a login page will appear. Please enter your Facebook username and password and click **Log In**.

Upon successful login, you will be taken to the following page. Please click **OK**.

You will then be taken to the following web page.

3. Return to the Center for Digital Health Donate Your Data webpage tab (likely the tab to the left of the one currently open). Click the refresh button.