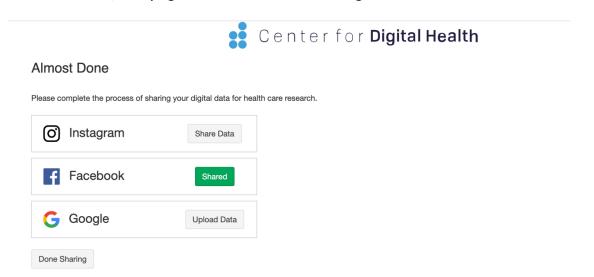

Upon successful login, you will be taken to the following page. Please click **OK**.

You will then be taken to the following web page.

3. Return to the Center for Digital Health Donate Your Data webpage tab (likely the tab to the left of the one currently open). Click the refresh button.

Safari:

4. Once refreshed, the page should show **Shared** in green next to Facebook.

5. **NOTE**: You must complete upload of google data and step tracking data before you click **Done Sharing** to be eligible to receive the \$50 compensation. Please continue with social media and google data upload processes if you have not done so already.