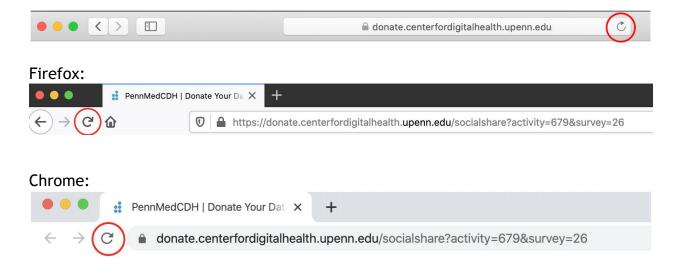

Upon successful login, you will be taken to the following page. Please click **OK**.

You will then be taken to the following web page.

3. Return to the Center for Digital Health Donate Your Data webpage tab (likely the tab to the left of the one currently open). Click the refresh button.